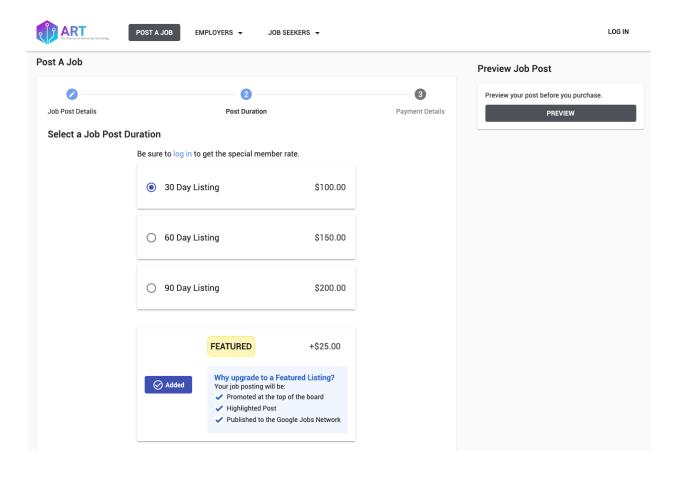

#### 2. Post Duration

In the Post Duration area, you'll select the period of time your post should display on the job board. **NOTE**: The job will be dropped from the board automatically after that 30, 60, or 90 days has passed. You should get an email with the option to extend your post 2 days prior to the selected post duration ending.

Featured Listings will be prioritized at the top of the job board highlighted in yellow.